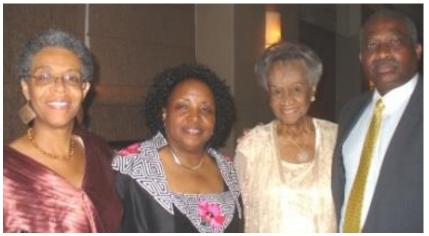

Stanley Webb (Pennsylvania)

Toni Sanchez, Emily Butcher and Enrique Sanchez (Panama)

William and Marcia Lokay, Patricia Lynton and Leticia Thomas (Panama)

Roman Foster (New York)

Sheila Savory (Texas)

Sheila Wilkinson (Panama)