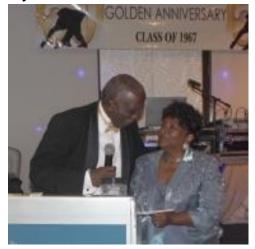

Amelia Spooner (Florida)

Anita Washington (Virginia)

Yadira Stamp (Maryland)

Sharon Bailey-Bok and Arcelio Hartley (Panama)

Roberto Hylton (Maryland)

Wentworth and Carmen Eccles (New York)

(Webmaster) Walter St. Jones (Florida)